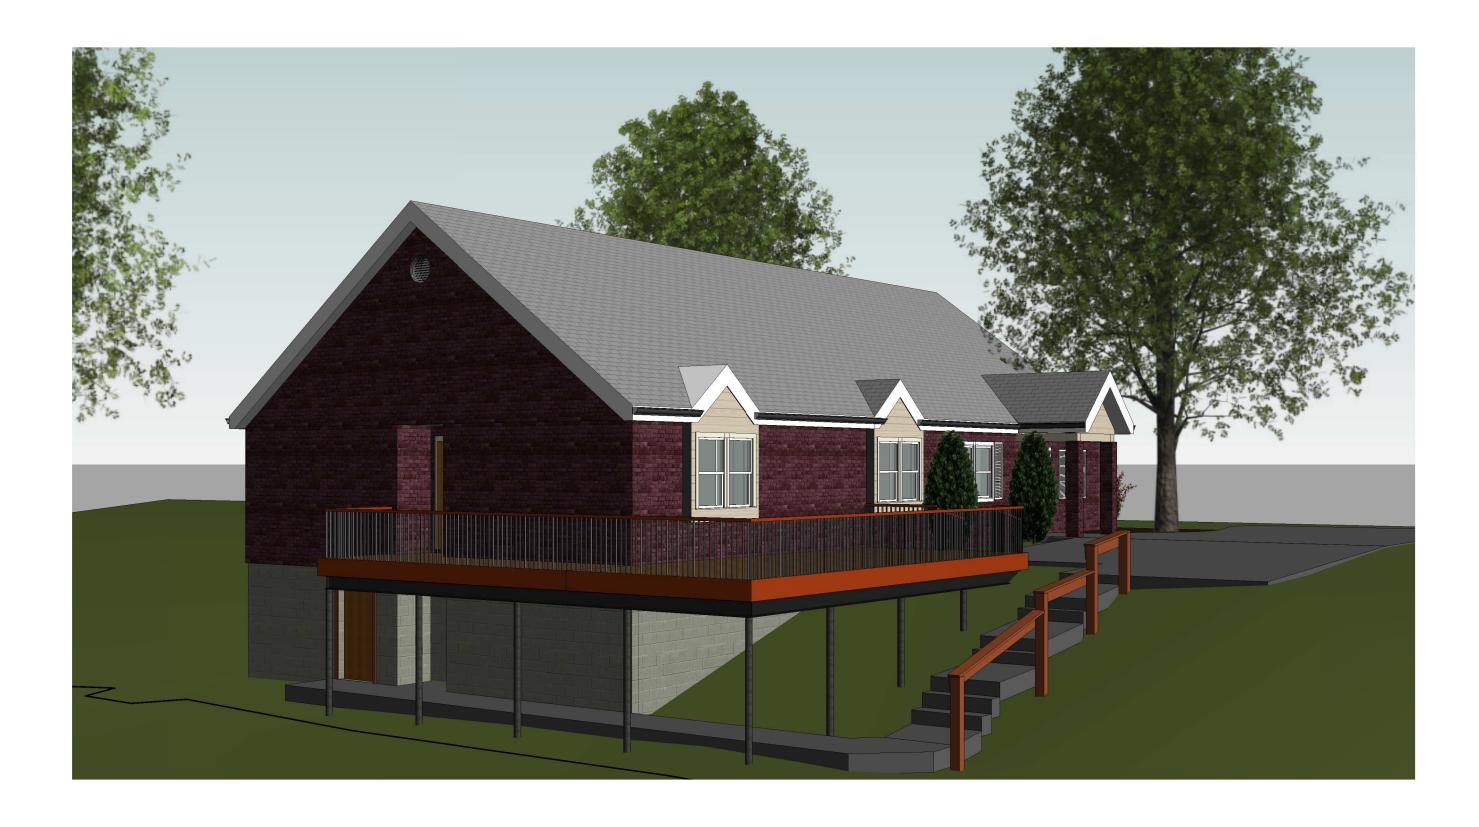

Client Name:

Bridges 2 Psychological Services & Consult

Project Address:

639 ATLANTIC ST, SE WASH. DC 20032

| 3D VIEW 2           |                          |                              |  |
|---------------------|--------------------------|------------------------------|--|
| Project number Date | Project Number<br>9/7/19 | A-10                         |  |
|                     |                          | Scale Board of Zoning Adjust |  |

Client Name:

Bridges 2 Psychological Services & Consult

Project Address:

639 ATLANTIC ST, SE WASH. DC 20032

| 3D VIEW 2      |                |        |  |  |
|----------------|----------------|--------|--|--|
| Project number | Project Number |        |  |  |
| Date           | 9/7/19         | □ A-10 |  |  |
|                |                |        |  |  |
|                |                | Scale  |  |  |