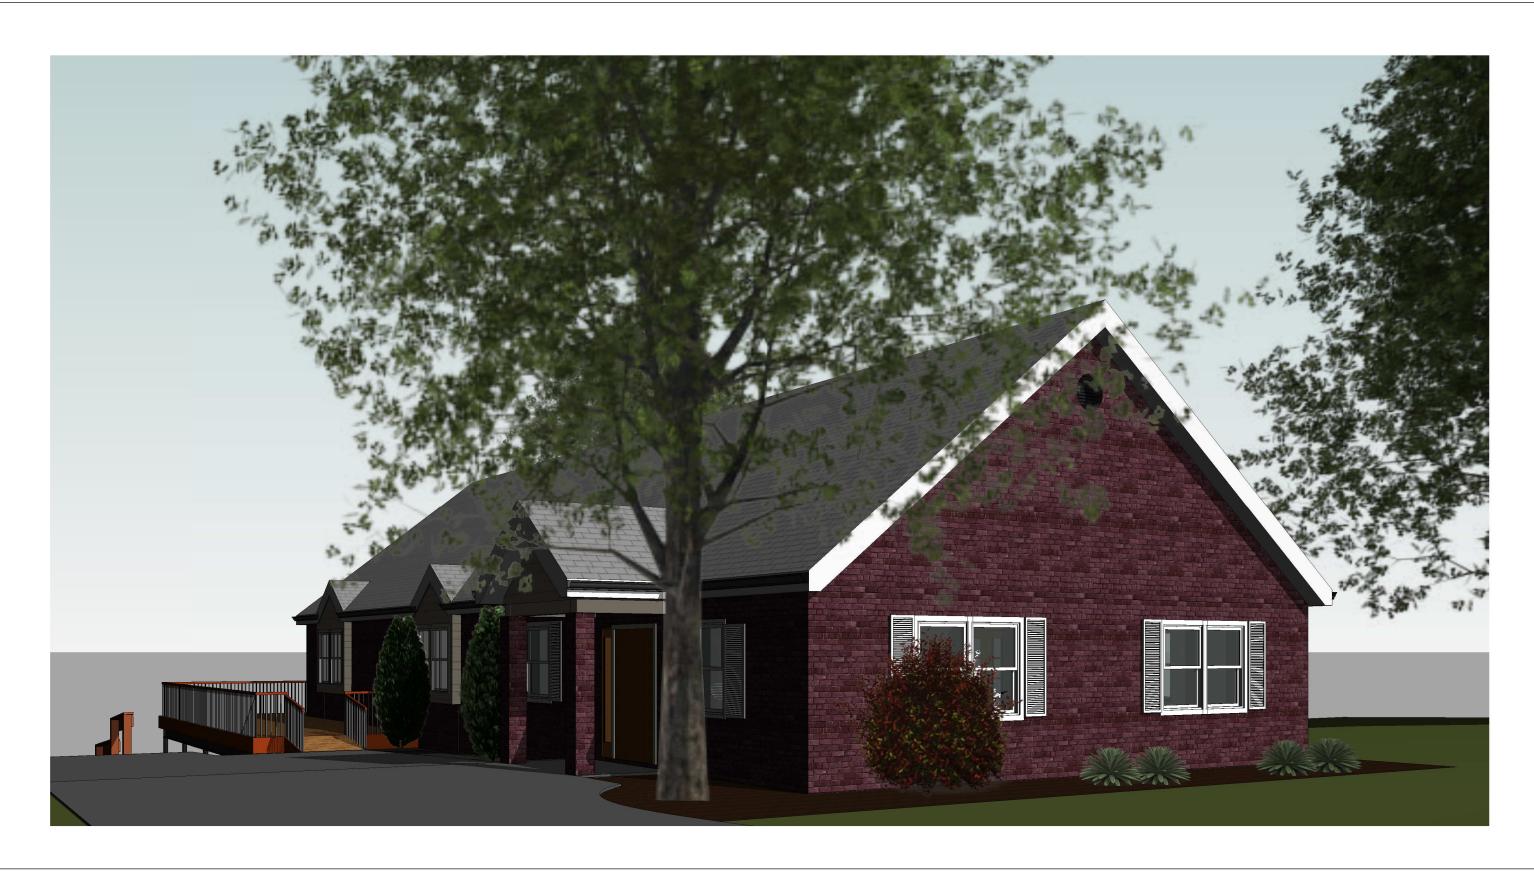

CASE NO.20121

EXHIBIT NO.53

Client Name:

Bridges 2 Psychological Services & Consult

Project Address:

639 ATLANTIC ST, SE WASH. DC 20032

| 3D VIEW 1      |                |             |   |
|----------------|----------------|-------------|---|
| Project number | Project Number | 1 0         | _ |
| Date           | 9/7/19         | $\Box$ A-09 | } |
|                |                |             |   |
|                |                | Scale       |   |